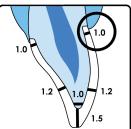

#### Anterior crown

Veneers

| FULL CERAMIC |                         |                                              |                          | From Scan or Impr.    |
|--------------|-------------------------|----------------------------------------------|--------------------------|-----------------------|
|              | e.max                   | Scan: Cad/Cam<br>Impression: Press / Cad/Cam | Crown/Veneer/Onlay/Inlay | S:£110.00 / I:£115.00 |
|              |                         |                                              |                          |                       |
|              | Zirconia                | Porcelain build up                           | Crown/Veneer/Onlay/Inlay | S:£110.00 / I:£115.00 |
| Full ceramic |                         | Multi layer                                  | Crown/Onlay/Inlay        | S:£105.00 / I:£110.00 |
|              |                         | Full contour<br>(unsuitable for anterior)    | Crown/Onlay/Inlay/wing   | S:£75.00 / I:£85.00   |
|              | Key key way / Dove tail |                                              | Key key way / Dove tail  | £99.00                |
|              | Digital Design per unit | Milled by you                                |                          | £25.00                |