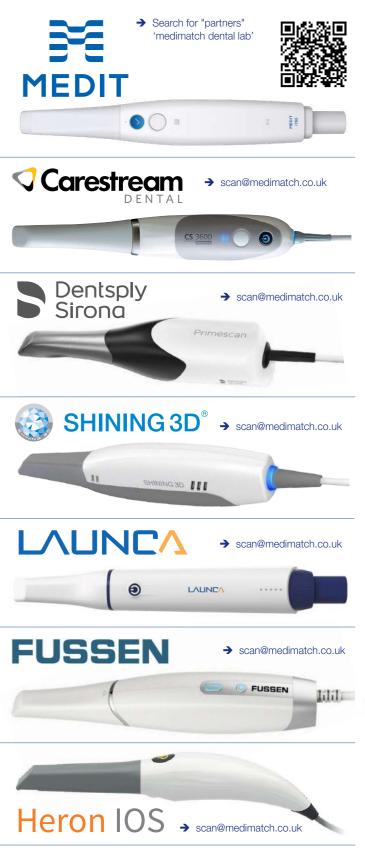

#### SEND YOUR FILE VIA WeTransfer

MediMatch accepts most scanners, if your scanner is not listed above, call our digital department on 020 3875 8530 (MediMatch Dental Laboratory, then option 2) to find out how you can send your digital impressions. Alternatively scans can be sent to scan@medimatch.co.uk via WeTransfer medimatch.wetransfer.com