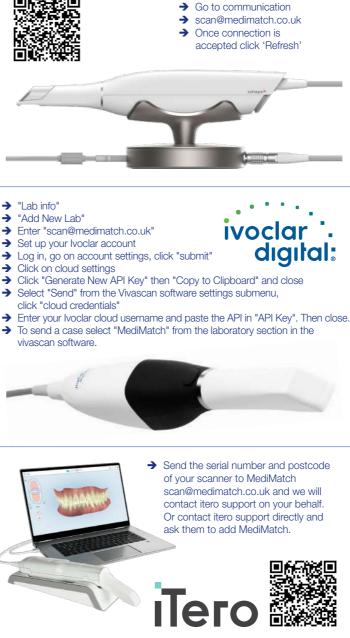

## **HOW TO CONNECT YOUR SCANNER**

**MediMatch Dental Laboratory**  MediMatch **Dental Lab** 

→ Configure

➔ Lab connection

➔ Add scan@medimatch.co.uk