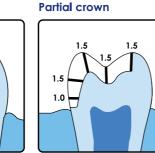

#### Anterior crown

Veneers

| FULL CERAMIC |                         |                                              |                          | From Scan or Impr.    |
|--------------|-------------------------|----------------------------------------------|--------------------------|-----------------------|
|              | e.max                   | Scan: Cad/Cam<br>Impression: Press / Cad/Cam | Crown/Veneer/Onlay/Inlay | S:£110.00 / I:£115.00 |
|              |                         |                                              |                          |                       |
|              | Zirconia                | Porcelain build up                           | Crown/Veneer/Onlay/Inlay | S:£110.00 / I:£115.00 |
| Full ceramic |                         | Multi layer                                  | Crown/Onlay/Inlay        | S:£105.00 / I:£110.00 |
|              |                         | Full contour<br>(unsuitable for anterior)    | Crown/Onlay/Inlay/wing   | S:£75.00 / I:£85.00   |
|              | Key key way / Dove tail |                                              | Key key way / Dove tail  | £99.00                |
|              | Digital Design per unit | Milled by you                                |                          | £25.00                |