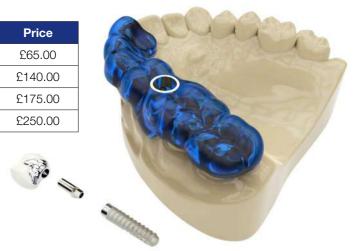

|                                                     | nbination work                                                |                                          |                                                                   | From Scan or Imp  |
|-----------------------------------------------------|---------------------------------------------------------------|------------------------------------------|-------------------------------------------------------------------|-------------------|
| Often used co                                       | nfiguration examples for impl                                 | ant work                                 |                                                                   | 1                 |
| All on 4                                            | Based on 10-12 units                                          | Metal frame with Composite / Porcelain   | CAD-CAM                                                           | £1,900.00         |
| / 011 1                                             |                                                               | Hybrid = Metal frame with Acrylic        | CAD-CAM                                                           | £1,500.00         |
| All on 6                                            | Based on 10-12 units                                          | Metal frame with Composite / Porcelain   |                                                                   | £2,200.00         |
| AILOITO                                             |                                                               | Hybrid = Metal frame with Acrylic        |                                                                   | £2,000.00         |
| Frame on dolde                                      | r bar on 2 implants                                           |                                          |                                                                   | £1,200.00         |
| Frame on dolde                                      | r bar on 4 implants (3-4)                                     |                                          |                                                                   | £1,500.00         |
| Additional dolde                                    | er bar per implant                                            | ^                                        |                                                                   | £250.00           |
| Often used co                                       | nfiguration examples for com                                  | bination work, estimated pricing. Please | ask for a written quote.                                          |                   |
| 1-2 Telescopic &                                    | & Frame Denture                                               |                                          |                                                                   | £950.00           |
| Additional Teles                                    | copic unit                                                    |                                          |                                                                   | £250.00           |
| 1-2 Special atta                                    | chments + 2 bonded units (1-2)                                | + frame                                  |                                                                   | £850.00           |
| Additional bond                                     | ed units with attachment                                      |                                          |                                                                   | £150.00           |
| -                                                   | ation on standard stock abutr<br>our implant company (Ex. con |                                          | Slight variation per case may occur<br>Add £25 for screw retained | From Scan or Im   |
| PFM-composite                                       | crown                                                         | screw / cement retained                  |                                                                   | £191.00           |
| Zirconia crown                                      |                                                               | screw / cement retained                  |                                                                   | £225.00           |
| Full Zirconia                                       |                                                               | screw / cement retained                  |                                                                   | £191.00           |
| Temporary acryl                                     | lic crown                                                     | screw / cement retained                  |                                                                   | £120.00           |
| Crown and brid                                      | ge Digital models printed                                     | upper + lower                            |                                                                   | £15.00            |
| Bicon custom s                                      | eating jig                                                    |                                          |                                                                   | £18.00            |
| Implant restor                                      | ation on Cad-Cam abutment I                                   | by MediMatch                             | We do not supply screws or analogues                              | From Scan or Im   |
| CNC (Cad-Cam                                        | i) Implant PFM/Composite                                      | screw retained crown + CoCr              |                                                                   | £250.00           |
| CNC (Cad-Cam                                        | ) Implant PFM/Composite                                       | cement retained crown + Ti               |                                                                   | £250.00           |
| CNC (Cad-Cam                                        | i) Full Zirconia crown                                        | screw/cement retained on Ti              |                                                                   | £250.00           |
| CNC (Cad-Cam                                        | i) Implant Zirconia crown                                     | screw/cement retained on Ti              |                                                                   | £295.00           |
| CNC (Cad-Cam                                        | i) Implant E-max (Cement only)                                | crown + (Cercon + Ti)                    |                                                                   | £310.00           |
| Crown and bride                                     | ge Digital models printed                                     | upper + lower                            |                                                                   | £15.00            |
| Bicon custom s                                      | eating jig                                                    |                                          |                                                                   | £18.00            |
|                                                     |                                                               | •                                        | · ·                                                               |                   |
| CNC Pontic                                          |                                                               |                                          |                                                                   | 000.00            |
|                                                     | ed / composite                                                |                                          |                                                                   | £90.00            |
| CNC Pontic<br>Porcelain bonde<br>Zirconia / Full Zi | •                                                             |                                          |                                                                   | £90.00<br>£105.00 |