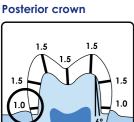

#### Anterior crown

Veneers

| FULL CERAMIC |                         |                                              |                          | From Scan or Impr.    |
|--------------|-------------------------|----------------------------------------------|--------------------------|-----------------------|
|              | e.max                   | Scan: Cad/Cam<br>Impression: Press / Cad/Cam | Crown/Veneer/Onlay/Inlay | S:£110.00 / I:£115.00 |
|              |                         |                                              |                          |                       |
|              | Zirconia                | Porcelain build up                           | Crown/Veneer/Onlay/Inlay | S:£110.00 / I:£115.00 |
| Full ceramic |                         | Multi layer                                  | Crown/Onlay/Inlay        | S:£105.00 / I:£110.00 |
|              |                         | Full contour<br>(unsuitable for anterior)    | Crown/Onlay/Inlay/wing   | S:£75.00 / I:£85.00   |
|              | Key key way / Dove tail |                                              | Key key way / Dove tail  | £99.00                |
|              | Digital Design per unit | Milled by you                                |                          | £25.00                |