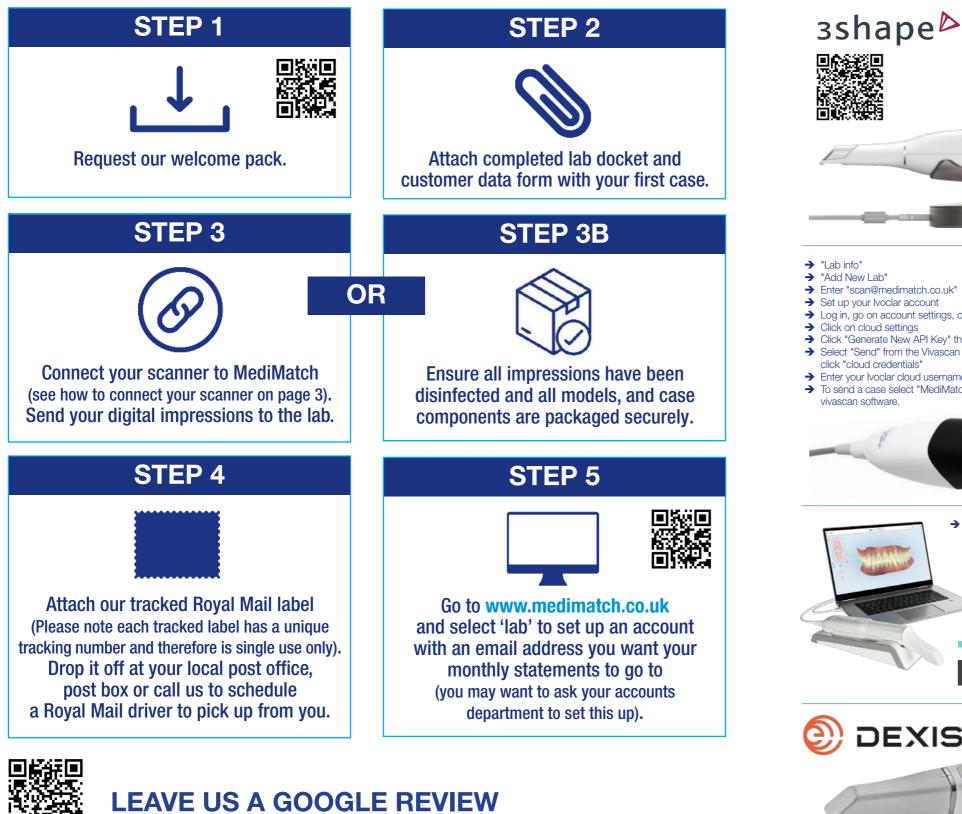

## HOW TO SEND YOUR CASE TO MEDIMATCH

## **HOW TO CONNECT YOUR SCANNER**

**MediMatch Dental Laboratory**  MediMatch **Dental Lab** 

→ Configure

➔ Lab connection

➔ Add scan@medimatch.co.uk

#### SEND YOUR FILE VIA WeTransfer

MediMatch accepts most scanners, if your scanner is not listed above, call our digital department on 020 3875 8530 (MediMatch Dental Laboratory, then option 2) to find out how you can send your digital impressions. Alternatively scans can be sent to scan@medimatch.co.uk via WeTransfer medimatch.wetransfer.com