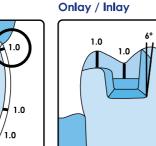

#### Anterior crown

Veneers

| FULL CERAMIC |                         |                                              |                          | From Scan or Impr.    |
|--------------|-------------------------|----------------------------------------------|--------------------------|-----------------------|
|              | e.max                   | Scan: Cad/Cam<br>Impression: Press / Cad/Cam | Crown/Veneer/Onlay/Inlay | S:£110.00 / I:£115.00 |
|              |                         |                                              |                          |                       |
|              | Zirconia                | Porcelain build up                           | Crown/Veneer/Onlay/Inlay | S:£110.00 / I:£115.00 |
| Full ceramic |                         | Multi layer                                  | Crown/Onlay/Inlay        | S:£105.00 / I:£110.00 |
|              |                         | Full contour<br>(unsuitable for anterior)    | Crown/Onlay/Inlay/wing   | S:£75.00 / I:£85.00   |
|              | Key key way / Dove tail |                                              | Key key way / Dove tail  | £99.00                |
|              | Digital Design per unit | Milled by you                                |                          | £25.00                |